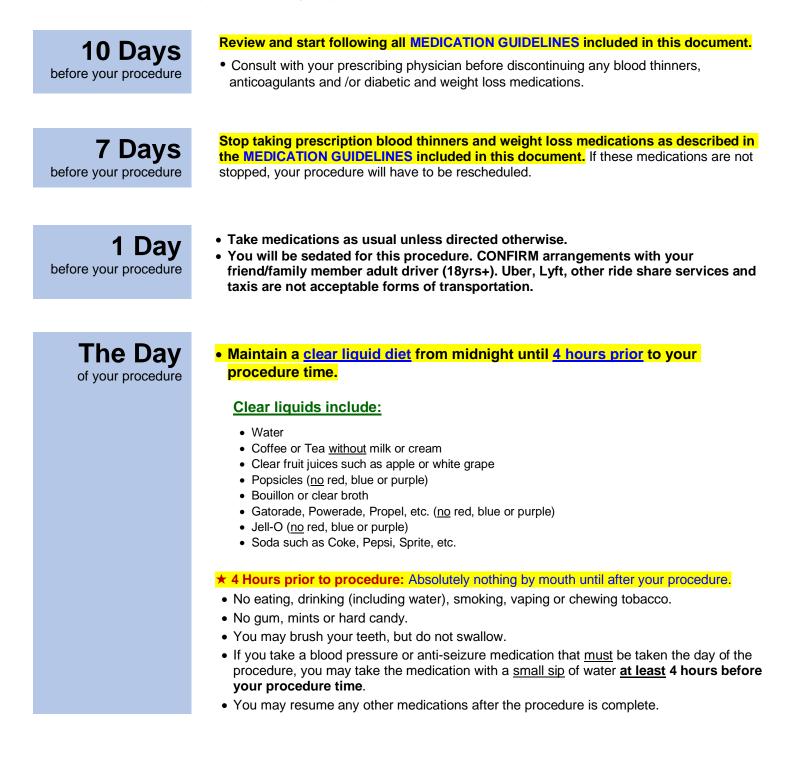

## **Prep Instructions for Afternoon EGD**

**Please review this entire document.** These instructions are your physician's specific instructions. Follow all steps carefully to ensure a successful prep and procedure. *If you are or may be pregnant, please discuss the risks and benefits of this procedure with your provider.* **Questions?** Call 913-495-9600

## **Medication Guidelines**

**IMPORTANT:** Please carefully review this medication list and consult your prescribing provider before discontinuing any blood thinners/anticoagulants or diabetic medications. DO NOT make up or double up on any missed medications after your procedure.

|                                                                         | <b></b>                                                   | [                             | 1                             | 1                             | 1                             | 1                            | 1                   |
|-------------------------------------------------------------------------|-----------------------------------------------------------|-------------------------------|-------------------------------|-------------------------------|-------------------------------|------------------------------|---------------------|
|                                                                         | 7 DAYS<br>BEFORE<br>PROCEDURE                             | 5 DAYS<br>BEFORE<br>PROCEDURE | 4 DAYS<br>BEFORE<br>PROCEDURE | 3 DAYS<br>BEFORE<br>PROCEDURE | 2 DAYS<br>BEFORE<br>PROCEDURE | 1 DAY<br>BEFORE<br>PROCEDURE | DAY OF<br>PROCEDURE |
| Blood Thinners / Anticoagu                                              | lants                                                     |                               |                               |                               |                               | •                            |                     |
| Coumadin (warfarin)                                                     |                                                           |                               |                               |                               |                               |                              |                     |
| Plavix (clopidogrel)                                                    | TAKE AS<br>PRESCRIBED                                     |                               |                               |                               |                               |                              |                     |
| Effient (prasugrel)                                                     |                                                           |                               |                               |                               |                               |                              |                     |
| Brilinta (ticagrelor)                                                   | ТАК                                                       | KE AS PRESCRIBED              |                               |                               | DO NOT TAKE                   |                              |                     |
| Aggrenox                                                                |                                                           |                               |                               |                               |                               |                              |                     |
| Arixtra (fondaparinux)                                                  |                                                           |                               |                               |                               |                               |                              |                     |
| Eliquis (apixaban)                                                      |                                                           |                               |                               |                               |                               |                              |                     |
| Persantine (dipyridamole)                                               |                                                           | TAKE AS PRESCRIBI             |                               |                               |                               |                              |                     |
| Pletal (cilostazol)                                                     |                                                           |                               |                               | ש.<br>ו                       | DO NOT TAKE                   |                              |                     |
| Savaysa (edoxaban)                                                      |                                                           |                               |                               |                               |                               |                              |                     |
| Xarelto (rivaroxaban)                                                   |                                                           |                               |                               |                               |                               |                              |                     |
| Pradaxa (dabigatran)                                                    |                                                           |                               |                               |                               |                               |                              |                     |
| Weight Loss & Diabetic Med                                              | dications                                                 |                               |                               |                               | L                             |                              |                     |
| Phentermine (all brands)                                                |                                                           |                               |                               |                               |                               |                              |                     |
| Mounjaro (tirzepatide)                                                  | DO NOT TAKE                                               |                               |                               |                               |                               |                              |                     |
| Ozempic (semaglutide)                                                   |                                                           |                               |                               |                               |                               |                              |                     |
| Trulicity (dulaglutide)                                                 |                                                           |                               |                               |                               |                               |                              |                     |
| Wegovy (semaglutide)                                                    |                                                           |                               |                               |                               |                               |                              |                     |
| Zepbound (tirzepatide)                                                  |                                                           |                               |                               |                               |                               |                              |                     |
| Vitamins & Supplements                                                  |                                                           |                               |                               |                               |                               |                              |                     |
| Fish Oil                                                                |                                                           |                               |                               |                               |                               |                              |                     |
| Iron                                                                    |                                                           |                               |                               |                               |                               |                              |                     |
| Multivitamins                                                           |                                                           |                               |                               |                               |                               |                              |                     |
| St. John's Wart                                                         | PRESCRIBED                                                | DO NOT TAKE                   |                               |                               |                               |                              |                     |
| Vitamin E                                                               |                                                           |                               |                               |                               |                               |                              |                     |
| All other Vitamins &<br>Supplements                                     |                                                           |                               |                               |                               |                               |                              |                     |
| Pain Relievers                                                          |                                                           |                               |                               |                               |                               |                              |                     |
| Aspirin (ASA)                                                           |                                                           |                               |                               |                               |                               |                              |                     |
| Tylenol (acetaminophen)                                                 | Can continue taking until the day of procedure            |                               |                               |                               |                               |                              | DO NOT              |
| NSAIDs (Advil, Aleve,<br>ibuprofen, naproxen,<br>diclofenac, meloxicam) | Can continue taking in small doses until day of procedure |                               |                               |                               |                               |                              |                     |