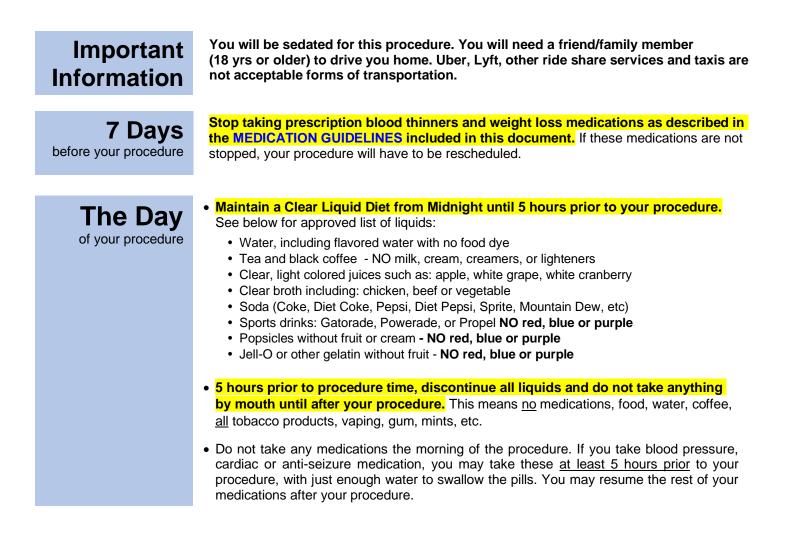

You have been scheduled for an ERCP. Complete prep instructions are listed below. Please read all instructions carefully.

## Prep Instructions for Endoscopic Retrograde Cholangiopancreatography (ERCP)

These instructions are your physician's specific instructions. Follow all steps carefully to ensure a successful prep and procedure. **Questions?** Call (913) 495-9600.

## **Medication Guidelines**

**IMPORTANT:** Please carefully review this medication list and consult your prescribing provider before discontinuing any blood thinners/anticoagulants or diabetic medications. DO NOT make up or double up on any missed medications after your procedure.